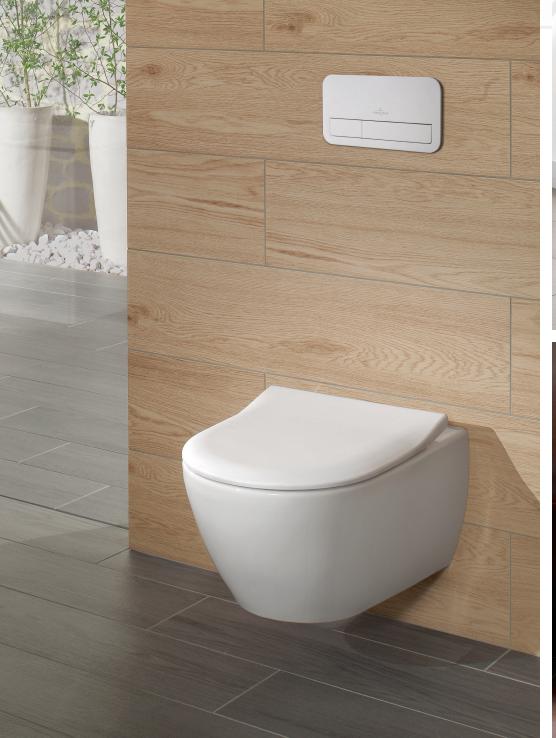

## DirectFlush Technology Flush The Future of Flushing

Villeroy&Boch's DirectFlush technology brings a cleanliness level to bathrooms that has never before been seen. Featuring a rimless design, DirectFlush toilets offer optimal water flow for powerful cleaning of the bowl and removal of waste. Also available in exclusive CeramicPlus® finish for even easier cleaning.

- Wall-mounted toilet with rimless dual-flush technology
- Optimal waterflow with every activation for a complete flush
- Efficient water use 0.8 or 1.6 gpf
- More hygienic and easier to clean
- One-man installation and superior aesthetics thanks to the exclusive Suprafix 2.0 hidden-fixation system
- IAPMO listed

DirectFlush toilets are available in Villeroy&Boch's Architectura and Subway collections.

### EFFORTLESS CLEANING

Because wall-mounted toilets are installed off the floor, the area underneath is easier to access and clean, making them a more hygienic option. In addition, all Villeroy & Boch models are space-saving by design and are WaterSense-certified.