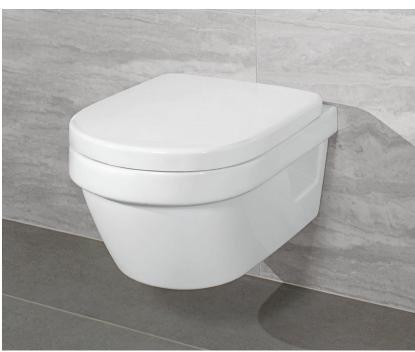

## Sleek, Stylish and Convenient

Villeroy & Boch's patented SupraFix mounting system simplifies the installation of wall-mounted toilets, saving time and effort. With this innovative system, installation can be completed by just one person and leaves no visible fasteners, thus enhancing the toilet's overall aesthetics.

Suprafix is available for La Belle, Memento and Subway wall-mounted models.

#### COMPLETELY INVISIBLE

The absence of visible fasteners on the sides of the toilet not only improves the aesthetics of the toilet, it also makes the outside surfaces easier to clean.

### EFFORTLESS CLEANING

Because wall-mounted toilets are installed off the floor, the area underneath is easier to access and clean, making them a more hygienic option. In addition, all Villeroy & Boch models are space-saving by design and are WaterSense-certified.