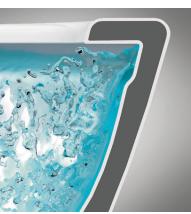

## DirectFlush Technology Flush The Future of Flushing

Villeroy&Boch's DirectFlush technology brings a cleanliness level to bathrooms that has never before been seen. Featuring a rimless design, DirectFlush toilets offer optimal water flow for powerful cleaning of the bowl and removal of waste. Also available in exclusive CeramicPlus® finish for even easier cleaning.

- Wall-mounted toilet with rimless dual-flush technology
- Optimal waterflow with every activation for a complete flush
- Efficient water use 0.8 or 1.6 gpf
- More hygienic and easier to clean
- One-man installation and superior aesthetics thanks to the exclusive Suprafix 2.0 hidden-fixation system
- IAPMO listed