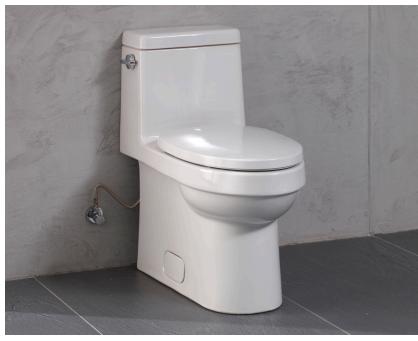

XL AND ELONGATED SEATING: Elongated and extra-wide seat designs lend themselves to optimal comfort. As seating surface size increases, so does the ability to relax.

### ADDED CONVENIENCE

SOFT CLOSE AND QUICK RELEASE SEATING: With Villeroy & Boch's Soft-close and Quick-release seat options, conveniences are found where they truly matter. Gone are the days of a slamming toilet seat. With a simple nudge, the toilet seat will slowly lower to a silent closure.