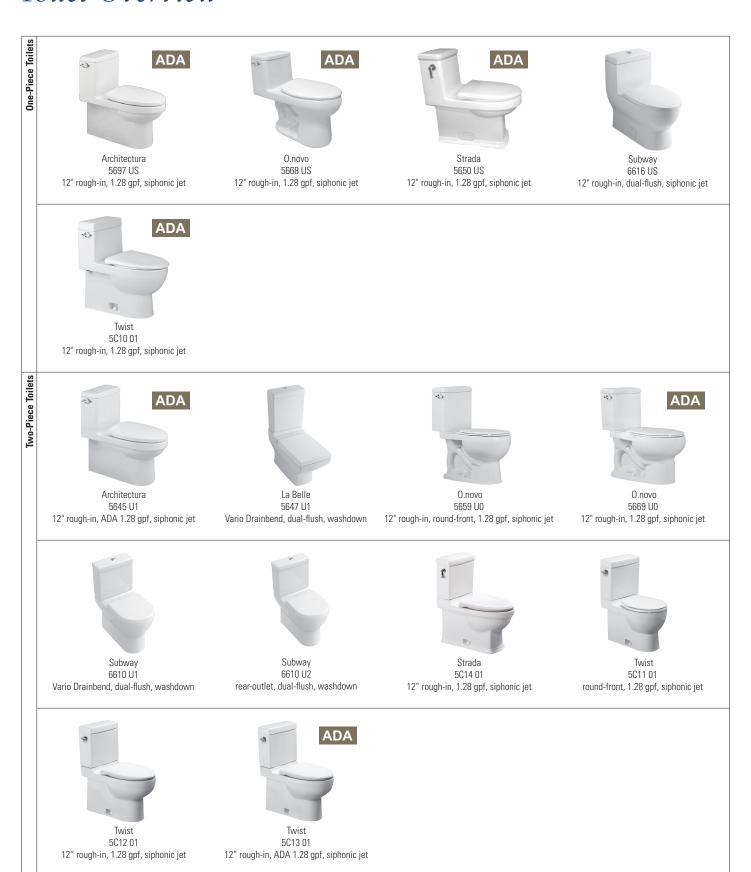

ystem simplifies the installation of wall-mounted toilets, saving time and effort. With this innovative system, installation can be completed by just one person and leaves no visible fasteners, thus enhancing the toilet's overall aesthetics.

Suprafix is available for La Belle, Memento and Subway wall-mounted models.

#### COMPLETELY INVISIBLE

The absence of visible fasteners on the sides of the toilet not only improves the aesthetics of the toilet, it also makes the outside surfaces easier to clean.

### EFFORTLESS CLEANING

Because wall-mounted toilets are installed off the floor, the area underneath is easier to access and clean, making them a more hygienic option. In addition, all Villeroy & Boch models are space-saving by design and are WaterSense-certified.





## Toilet Overview



## Toilet Overview











### VILLEROY&BOCH

EXCLUSIVE DISTRIBUTION IN THE U.S. AND CANADA BY

TOTO USA, INC. 1155 Southern Road • Morrow, GA 30260 Phone +1 888 295 8134 • Fax +1 800 699 4889 Marketing@villeroy-boch-usa.com WWW.VILLEROY-BOCH.COM



• www.twitter.com/villeroyandboch

• www.youtube.com/villeroyandboch

www.pinterest.com/villeroyandboch

■ www.instagram.com/villeroybochbathusa