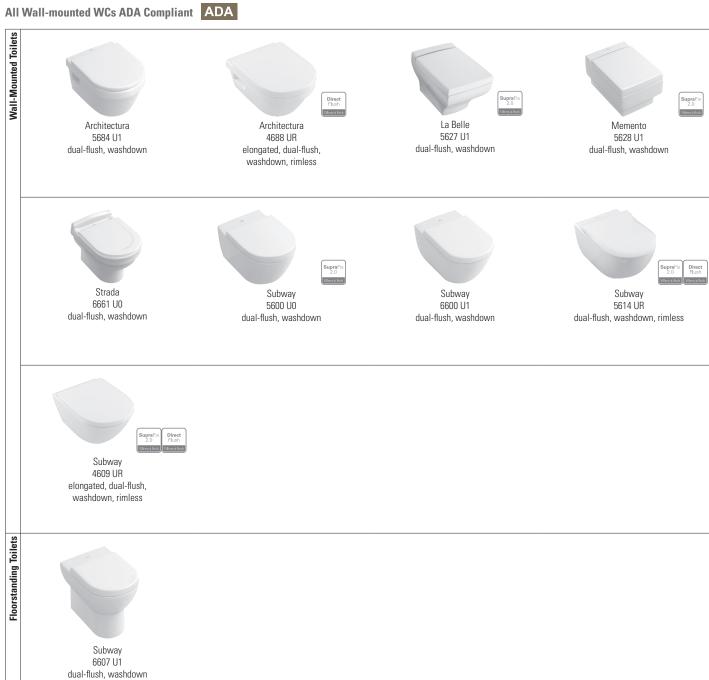

### WaterSense Certified Toilets from Villeroy&Boch

| ARCHITECTURA            | O.NOVO                  | SUBWAY                      | TWIST                |
|-------------------------|-------------------------|-----------------------------|----------------------|
| 5684 U1 Wall-mounted WC | 5668 US One-piece WC    | 5614 UR Wall-mounted WC     | 5C10 01 One-piece WC |
| 4688 UR Wall-mounted WC | 5659 U0 Two-piece WC    | 4609 UR Wall-mounted WC     | 5C11 01 Two-piece WC |
| 5697 US One-piece WC    | 5669 U0 Two-piece WC    | 5600 U0 Wall-mounted WC     | 5C12 01 Two-piece WC |
| 5645 U1 Two-piece WC    |                         | 6600 U1 Wall-mounted WC     | 5C13 01 Two-piece WC |
|                         | STRADA                  | 6616 US One-piece WC        |                      |
| LA BELLE                | 6661 U0 Wall-mounted WC | 6610 U1 Two-piece WC        |                      |
| 5627 U1 Wall-mounted WC | 5650 US One-piece WC    | 6607 U1 Floor standing with |                      |
| 5647 U1 Two-piece WC    | 5C14 01 Two-piece WC    | inwall tank                 |                      |
|                         |                         |                             |                      |
| MEMENTO                 |                         |                             |                      |
| 5628 U1 Wall-mounted WC |                         |                             |                      |
|                         |                         |                             |                      |