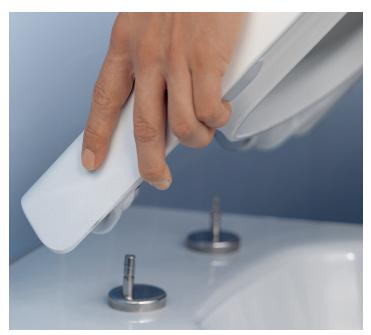

## SupraFix SupraFix VIBERD & SupraFix

## Sleek, Stylish and Convenient

Villeroy & Boch's patented SupraFix mounting system simplifies the installation of wall-mounted toilets, saving time and effort. With this innovative system, installation can be completed by just one person and leaves no visible fasteners, thus enhancing the toilet's overall aesthetics.

Suprafix is available for La Belle, Memento and Subway wall-mounted models.

#### COMPLETELY INVISIBLE

The absence of visible fasteners on the sides of the toilet not only improves the aesthetics of the toilet, it also makes the outside surfaces easier to clean.