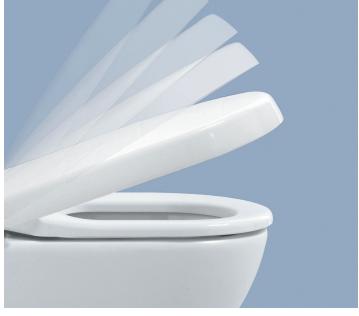

### ADDED CONVENIENCE

SOFT CLOSE AND QUICK RELEASE SEATING: With Villeroy & Boch's Soft-close and Quick-release seat options, conveniences are found where they truly matter. Gone are the days of a slamming toilet seat. With a simple nudge, the toilet seat will slowly lower to a silent closure.

Quick-release allows for easy cleaning. No more dirt and grime accumulating around the seats hinges; simply remove, clean and replace. It's that easy!