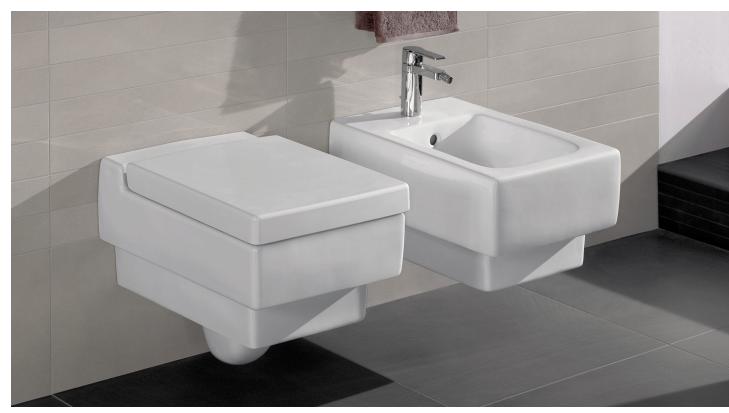

## Sleek, Stylish and Convenient

Villeroy & Boch's patented SupraFix mounting system simplifies the installation of wall-mounted toilets, saving time and effort. With this innovative system, installation can be completed by just one person and leaves no visible fasteners, thus enhancing the toilet's overall aesthetics.

Suprafix is available for La Belle, Memento and Subway wall-mounted models.

### EFFORTLESS CLEANING

Because wall-mounted toilets are installed off the floor, the area underneath is easier to access and clean, making them a more hygienic option. In addition, all Villeroy & Boch models are space-saving by design and are WaterSense-certified.