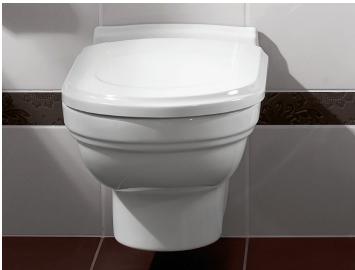

### COMFORT DESIGN

UNIVERSAL DESIGN: Taller seat heights are not only ADA compliant, they also are extremely comfortable.

These toilets will age with homeowners as the taller height makes for ease of use.

XL AND ELONGATED SEATING: Elongated and extra-wide seat designs lend themselves to optimal comfort. As seating surface size increases, so does the ability to relax.