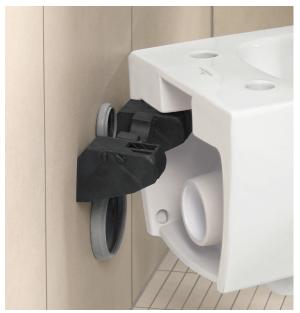

## SupraFix SupraFix VIBERD & SupraFix

## Sleek, Stylish and Convenient

Villeroy & Boch's patented SupraFix mounting system simplifies the installation of wall-mounted toilets, saving time and effort. With this innovative system, installation can be completed by just one person and leaves no visible fasteners, thus enhancing the toilet's overall aesthetics.

#### COMPLETELY INVISIBLE

The absence of visible fasteners on the sides of the toilet not only improves the aesthetics of the toilet, it also makes the outside surfaces easier to clean.