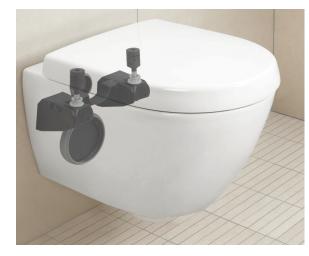

## SupraFix SupraFix VIBERD & SupraFix

## Sleek, Stylish and Convenient

Villeroy & Boch's patented SupraFix mounting system simplifies the installation of wall-mounted toilets, saving time and effort. With this innovative system, installation can be completed by just one person and leaves no visible fasteners, thus enhancing the toilet's overall aesthetics.

Suprafix is available for La Belle, Memento and Subway wall-mounted models.