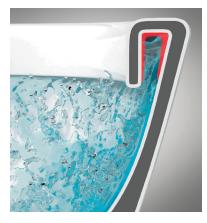

## DirectFlush Technology Flush The Future of Flushing

Villeroy&Boch's DirectFlush technology brings a cleanliness level to bathrooms that has never before been seen. Featuring a rimless design, DirectFlush toilets offer optimal water flow for powerful cleaning of the bowl and removal of waste. Also available in exclusive CeramicPlus® finish for even easier cleaning.

- Wall-mounted toilet with rimless dual-flush technology
- Optimal waterflow with every activation for a complete flush
- Efficient water use 0.8 or 1.6 gpf
- More hygienic and easier to clean
- One-man installation and superior aesthetics thanks to the exclusive Suprafix 2.0 hidden-fixation system
- IAPMO listed