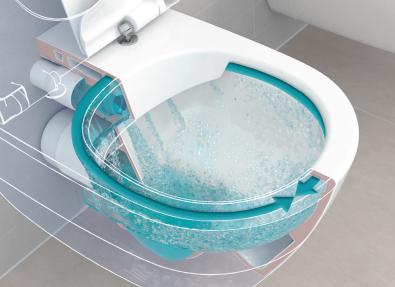

## DirectFlush Technology Flush The Future of Flushing

Villeroy&Boch's DirectFlush technology brings a cleanliness level to bathrooms that has never before been seen. Featuring a rimless design, DirectFlush toilets offer optimal water flow for powerful cleaning of the bowl and removal of waste. Also available in exclusive CeramicPlus® finish for even easier cleaning.

- Wall-mounted toilet with rimless dual-flush technology
- Optimal waterflow with every activation for a complete flush
- Efficient water use 0.8 or 1.6 gpf
- More hygienic and easier to clean
- One-man installation and superior aesthetics thanks to the exclusive Suprafix 2.0 hidden-fixation system
- IAPMO listed

DirectFlush toilets are available in Villeroy&Boch's Architectura and Subway collections.