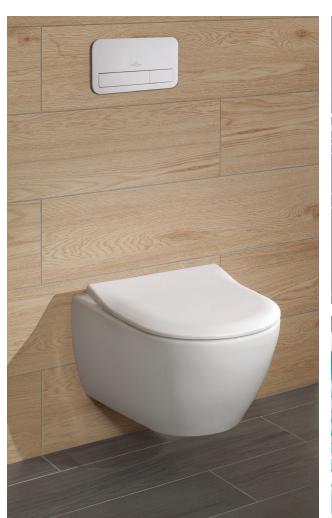

## DirectFlush Technology Flush The Future of Flushing

Villeroy&Boch's DirectFlush technology brings a cleanliness level to bathrooms that has never before been seen. Featuring a rimless design, DirectFlush toilets offer optimal water flow for powerful cleaning of the bowl and removal of waste. Also available in exclusive CeramicPlus® finish for even easier cleaning.

- Wall-mounted toilet with rimless dual-flush technology
- Optimal waterflow with every activation for a complete flush
- Efficient water use 0.8 or 1.6 gpf
- More hygienic and easier to clean
- One-man installation and superior aesthetics thanks to the exclusive Suprafix 2.0 hidden-fixation system
- IAPMO listed

DirectFlush toilets are available in Villeroy&Boch's Architectura and Subway collections.