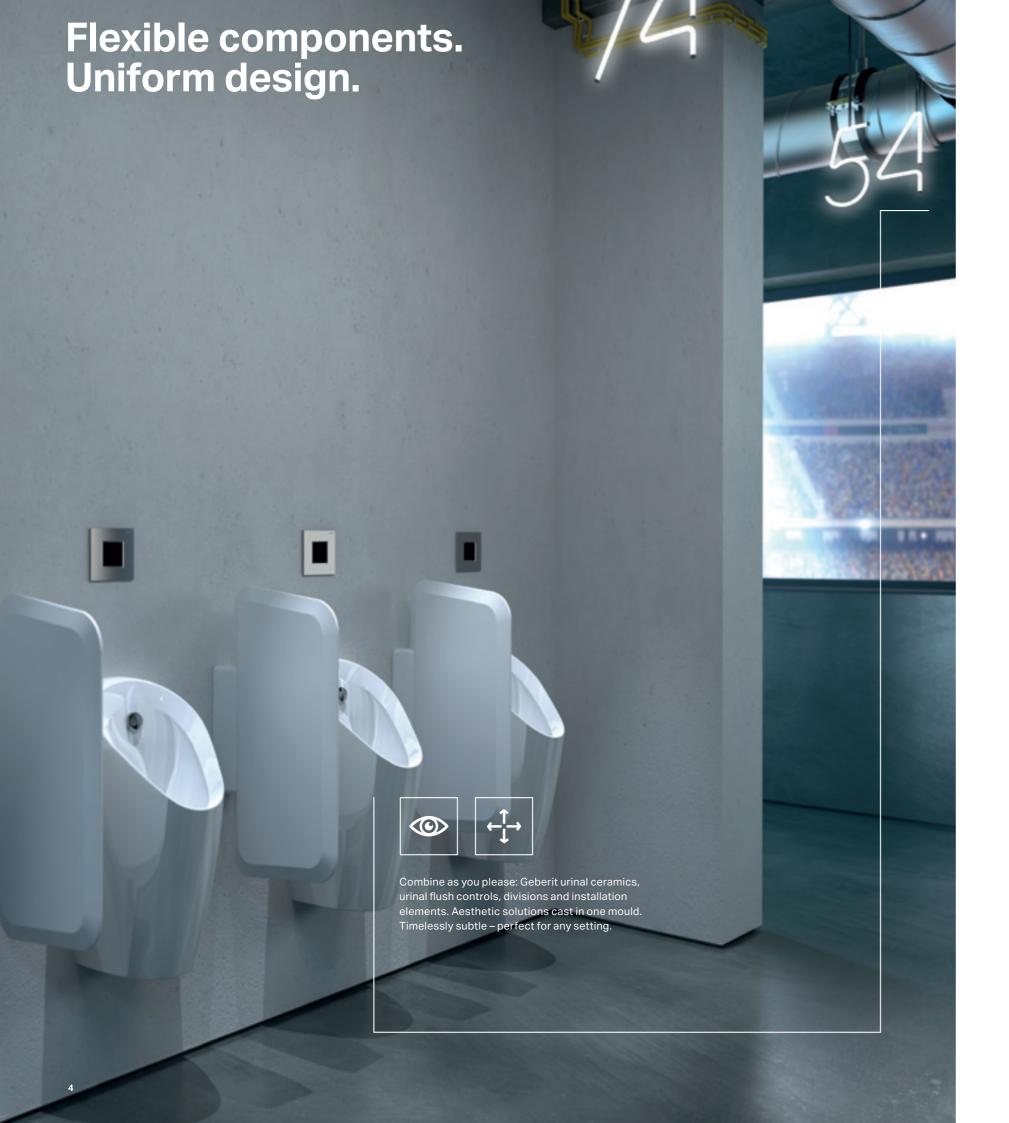

#### **Geberit urinal ceramics**

Uniform design concept of the compact urinal Preda and the robust urinal Selva.

#### **Geberit urinal divisions**

Designed to match the Geberit urinal ceramics - available in white plastic or various glass colours.

#### **Geberit actuator plates**

An ample selection of looks and functions: touchless and manual.