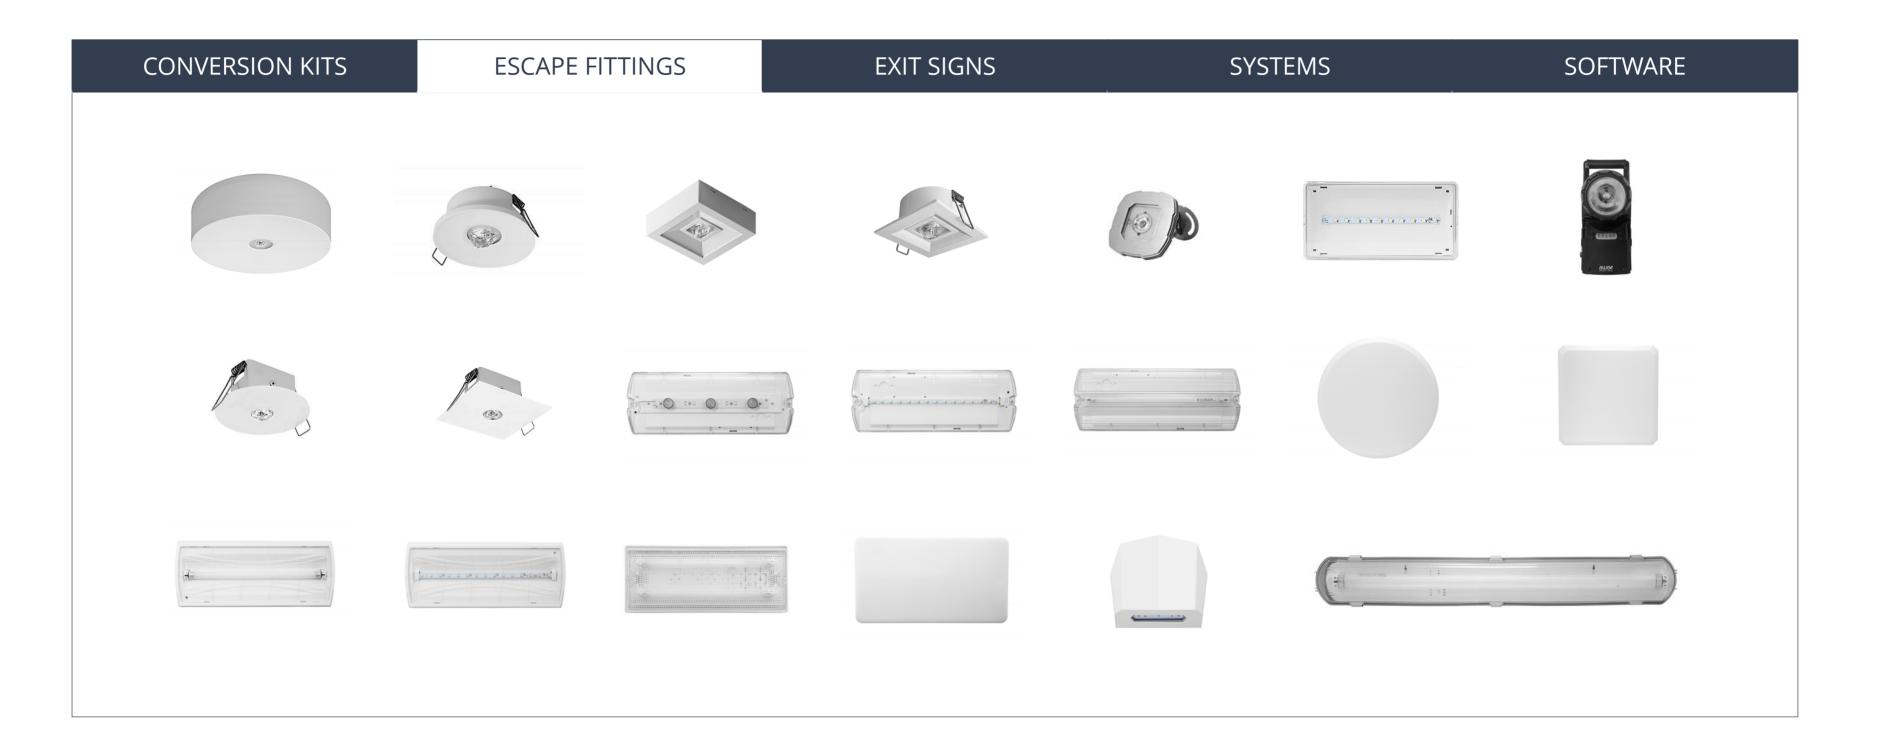

### **COMPANY STRUCTURE**

| CONVERSION KITS | ESCAPE FITTINGS |     | EXIT SIGNS | SYSTEMS |          | SOFTWARE |
|-----------------|-----------------|-----|------------|---------|----------|----------|
|                 |                 |     | EXIT       |         | EXIT     | EXIT     |
|                 | EXIT            | S V |            |         | <b>₹</b> |          |
|                 |                 |     |            |         |          |          |