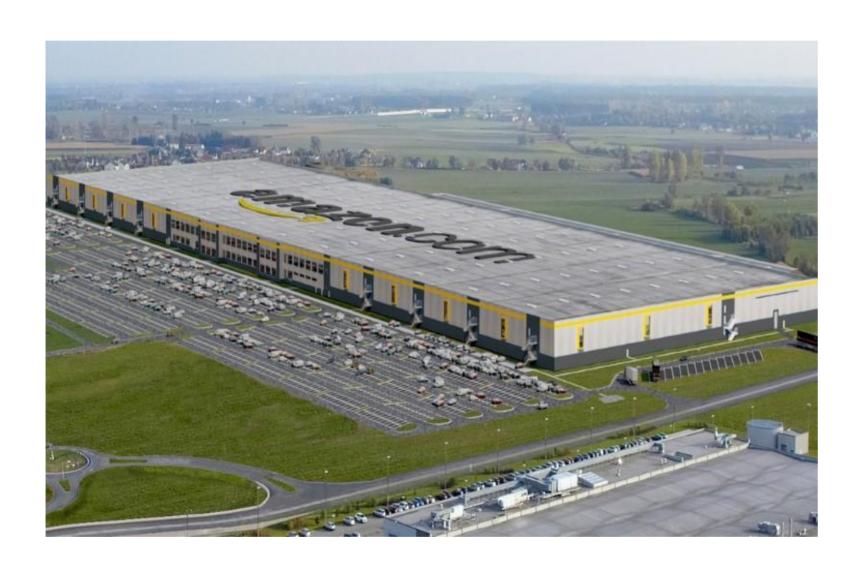

# **AMAZON WAREHOUSE**

SYSTEMS OF EMERGENCY LIGHTING

3x CBS

4000x AXN

500x HDL