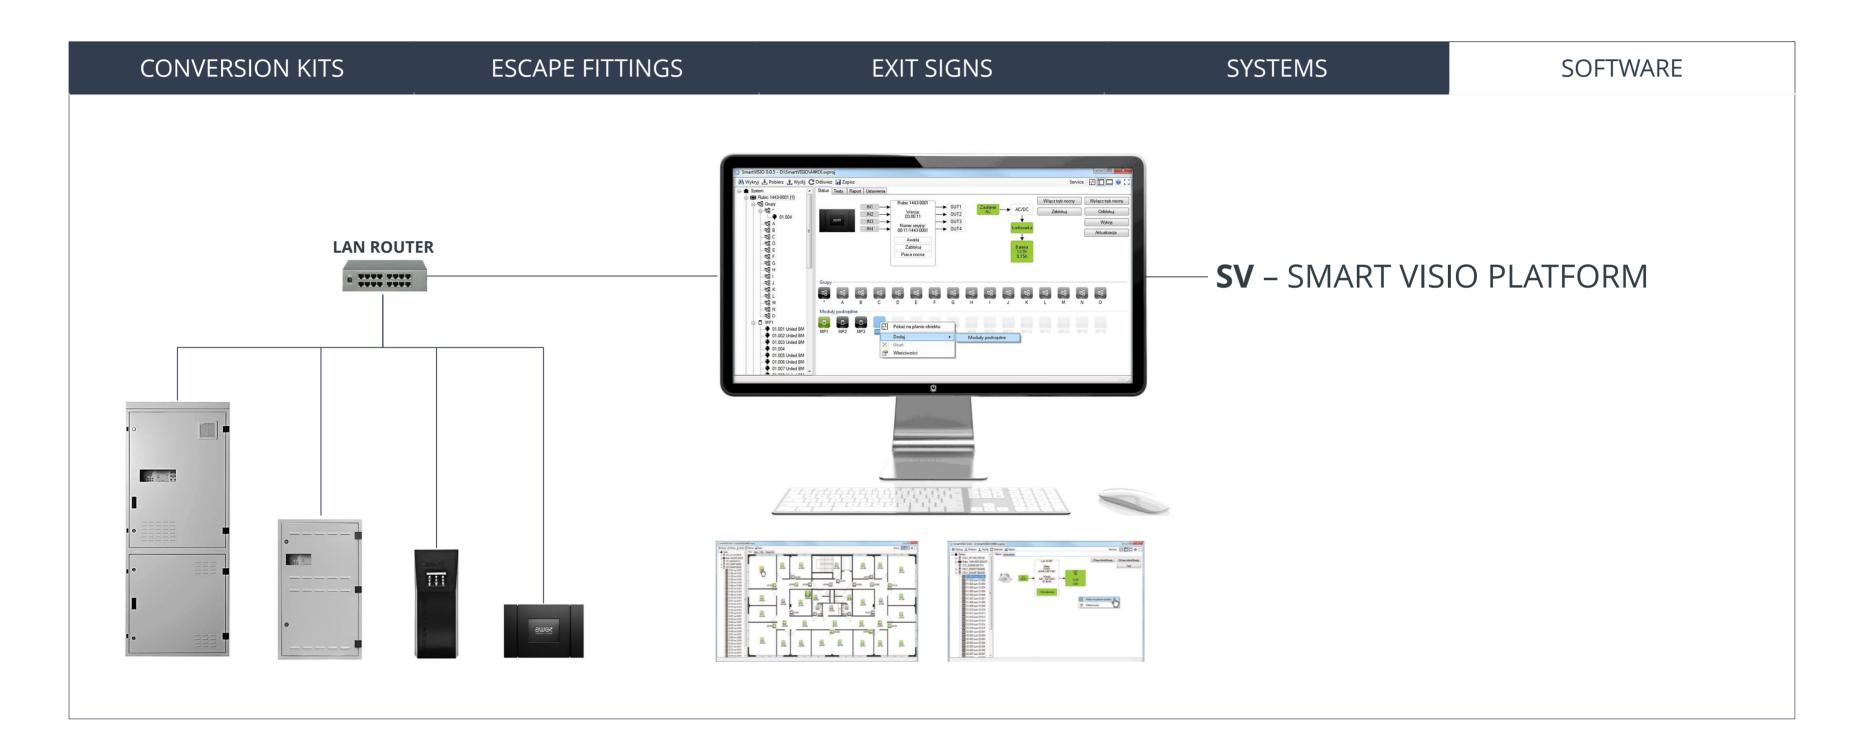

### **COMPANY STRUCTURE**

| CONVERSION KITS | ESCAPE FITTINGS |     | EXIT SIGNS | SYSTEMS |          | SOFTWARE |
|-----------------|-----------------|-----|------------|---------|----------|----------|
|                 |                 |     | EXIT       |         | EXIT     | EXIT     |
|                 | EXIT            | S V |            |         | <b>₹</b> |          |
|                 |                 |     |            |         |          |          |