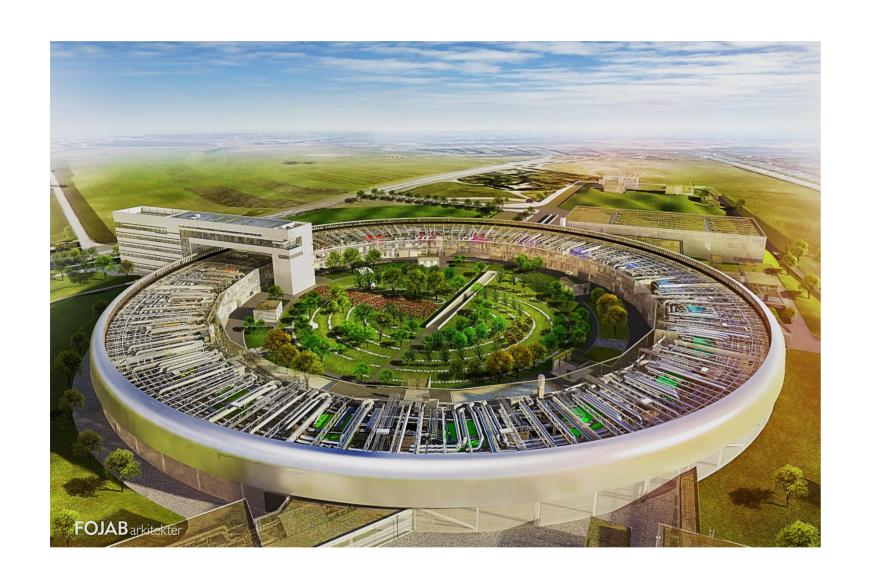

## **MAX IV LABORATORY**

SYSTEMS OF EMERGENCY LIGHTING

1x RUBIC

8x MP

800x LV/HL

300x TW