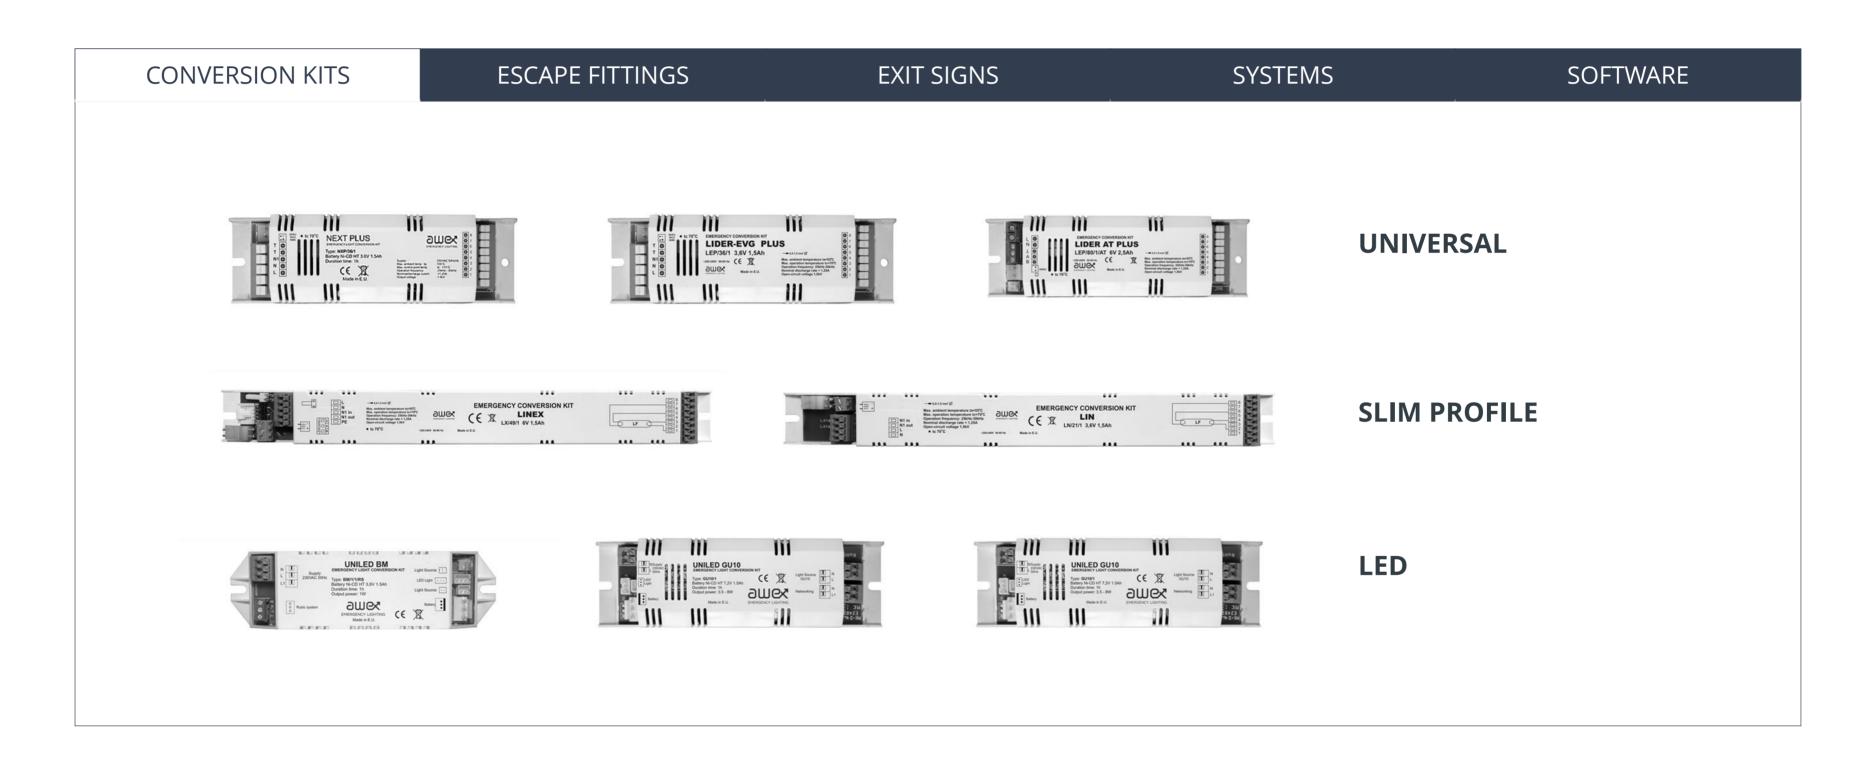

### **COMPANY STRUCTURE**

| CONVERSION KITS | ESCAPE FITTINGS |     | EXIT SIGNS | SYSTEMS |          | SOFTWARE |
|-----------------|-----------------|-----|------------|---------|----------|----------|
|                 |                 |     | EXIT       |         | EXIT     | EXIT     |
|                 | EXIT            | S V |            |         | <b>₹</b> |          |
|                 |                 |     |            |         |          |          |