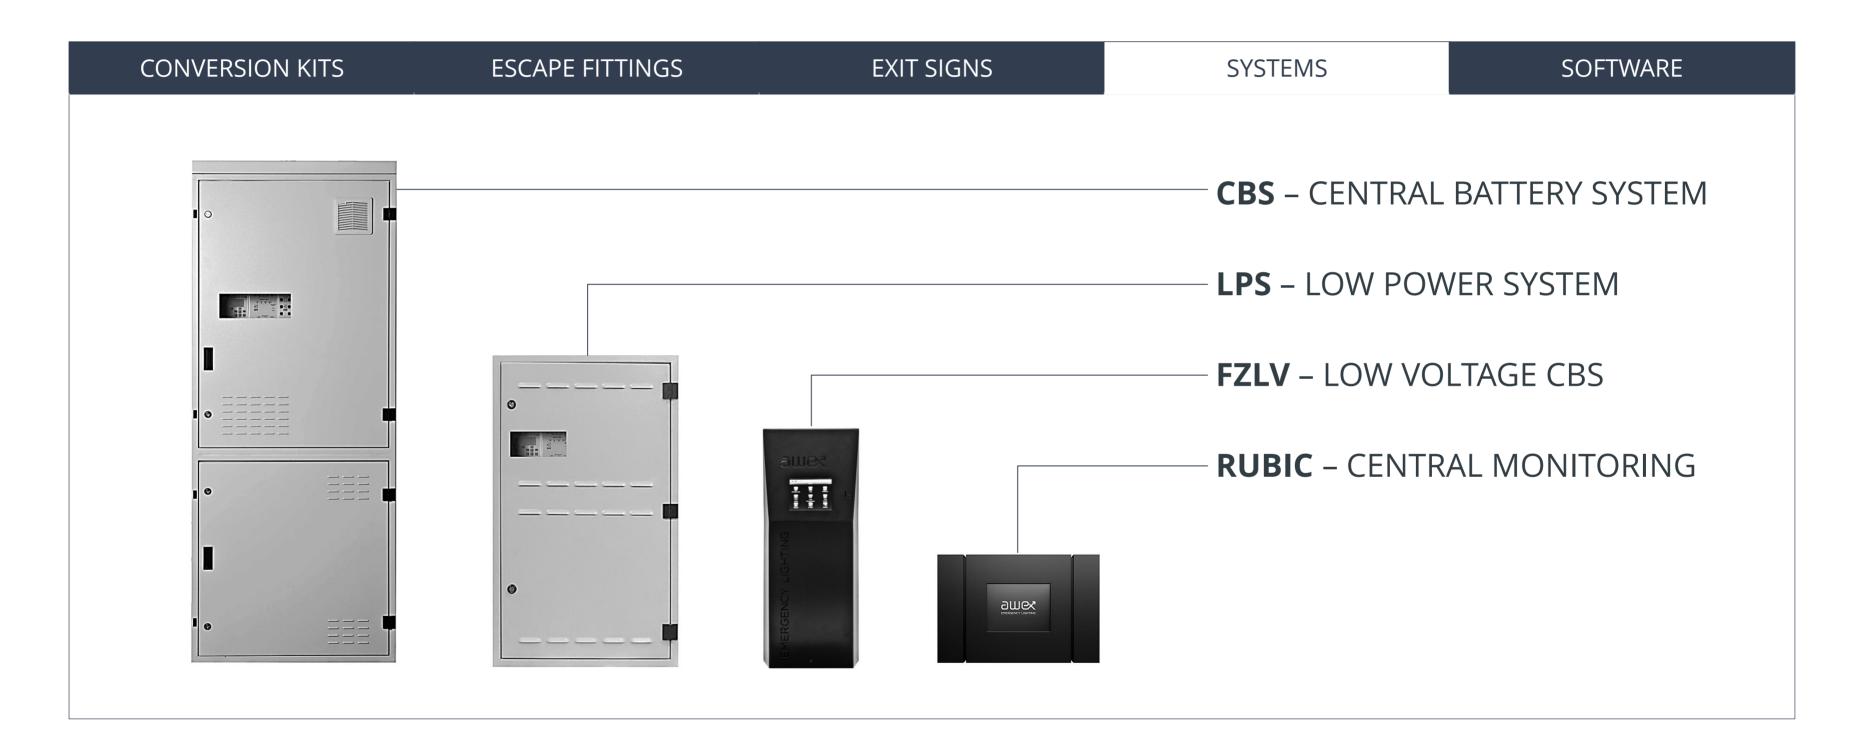

### **COMPANY STRUCTURE**

| CONVERSION KITS | ESCAPE FITTINGS |     | EXIT SIGNS | SYSTEMS |          | SOFTWARE |
|-----------------|-----------------|-----|------------|---------|----------|----------|
|                 |                 |     | EXIT       |         | EXIT     | EXIT     |
|                 | EXIT            | S V |            |         | <b>₹</b> |          |
|                 |                 |     |            |         |          |          |