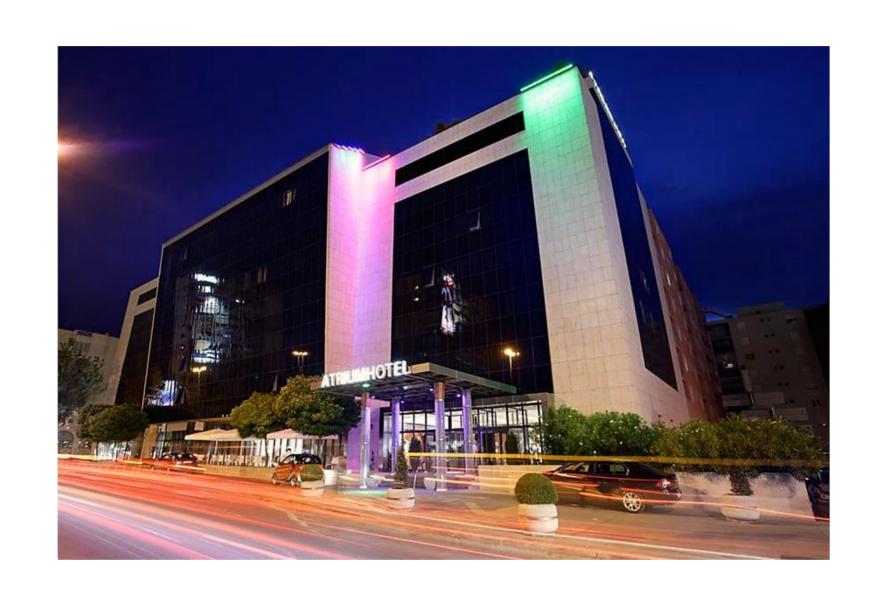

## HOTEL ATRIUM \*\*\*\*

SYSTEMS OF EMERGENCY LIGHTING

2x RUBIC

500x HL

300x TW/PL